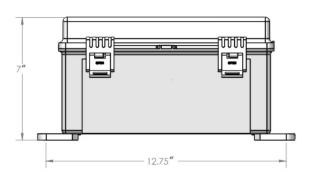

#### side view

#### **Enclosure**

- 11"x7"x6.5"
- UL-50/cUL Certified Enclosure
- NEMA Type 3, 3R, 3S, 4, 4X, 6/6P, 12 and IP68 marine enclosure