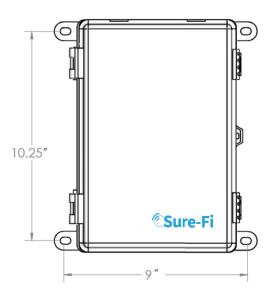

## Top view

#### **Enclosure**

- 11"x7"x6.5"
- UL-50/cUL Certified Enclosure
- NEMA Type 3, 3R, 3S, 4, 4X, 6/6P, 12 and IP68 marine enclosure