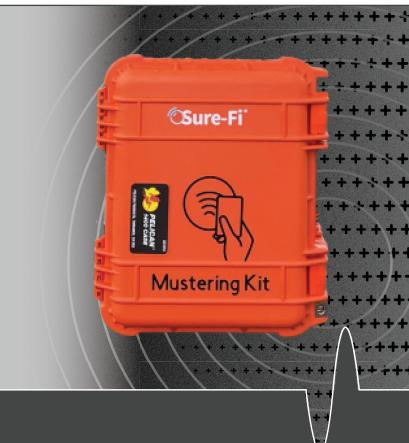

# **Ruggedized Mustering Kit**

The Sure-Fi Ruggedized Mustering Kit by Sure-Fi is an exceptional solution designed for temporary structures and short-term access control requirements. With its rugged construction and reliable performance, this kit offers a robust mustering solution that ensures safety and accountability in dynamic environments. While it may not be as portable as its counterpart, its specialized features make it the ideal choice for situations where temporary access control and mustering are necessary.

## **Items Included**

- Pelican 1400 CASE
- Polymer o-ring seal for for watertight, crushproof, dustproof
- Stainless steel padlock protectors
- 1 Sure-Fi DS004 Wiegand Bridge System
- 12Vdc battery chargers/UPS (batteries not included)

### **Specifications**

- Pelican 1400 CASE
- Polymer o-ring seal for for watertight, crushproof, dustproof
- Easy open double throw latches
- Stainless steel padlock protectors
- Includes one Sure-Fi DS004 Wiegand Bridge System
- Connect to any local power, 85-205VAC range
- 12Vdc battery chargers/UPS (batteries not included)
- Available with optional solar charging