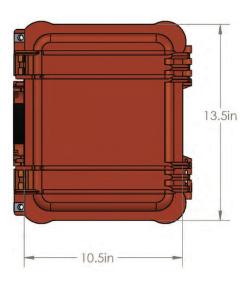

PS (batteries not included)





Ruggedized Mustering Kit -

SFK-RUGGED-MUSTER

Up to 1 mile range through obstructions and 50+ miles line-of-sight with patented Bunker Busting Technology. Using 900 MHz, works inside metal enclosures Proprietary PCB Antenna design as well as FCC (USA) and IC (Canada) certified.



https://www.sure-fi.com/wp-content/uploads/2025/02/New\_Cutsheets\_2024\_/

### **Specifications**

- Pelican 1400 CASE
- Polymer o-ring seal for for watertight, crushproof, dustproof
- Easy open double throw latches
- Stainless steel padlock protectors
- Includes one Sure-Fi DS004 Wiegand Bridge System
- Connect to any local power, 85-205VAC range
- 12Vdc battery chargers/UPS (batteries not included)
- Available with optional solar charging

#### Side View



#### **Top View**