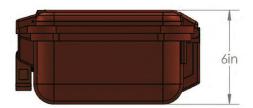

dc battery chargers/UPS (batteries not included)





Ruggedized Mustering Kit -

SFK-RUGGED-MUSTER

Up to 1 mile range through obstructions and 50+ miles line-of-sight with patented Bunker Busting Technology. Using 900 MHz, works inside metal enclosures Proprietary PCB Antenna design as well as FCC (USA) and IC (Canada) certified.



https://www.sure-fi.com/wp-content/uploads/2025/02/New\_Cutsheets\_2024\_/

### **Specifications**

- Pelican 1400 CASE
- Polymer o-ring seal for for watertight, crushproof, dustproof
- Easy open double throw latches
- Stainless steel padlock protectors
- Includes one Sure-Fi DS004 Wiegand Bridge System
- Connect to any local power, 85-205VAC range
- 12Vdc battery chargers/UPS (batteries not included)
- Available with optional solar charging

#### Side View



#### **Top View**