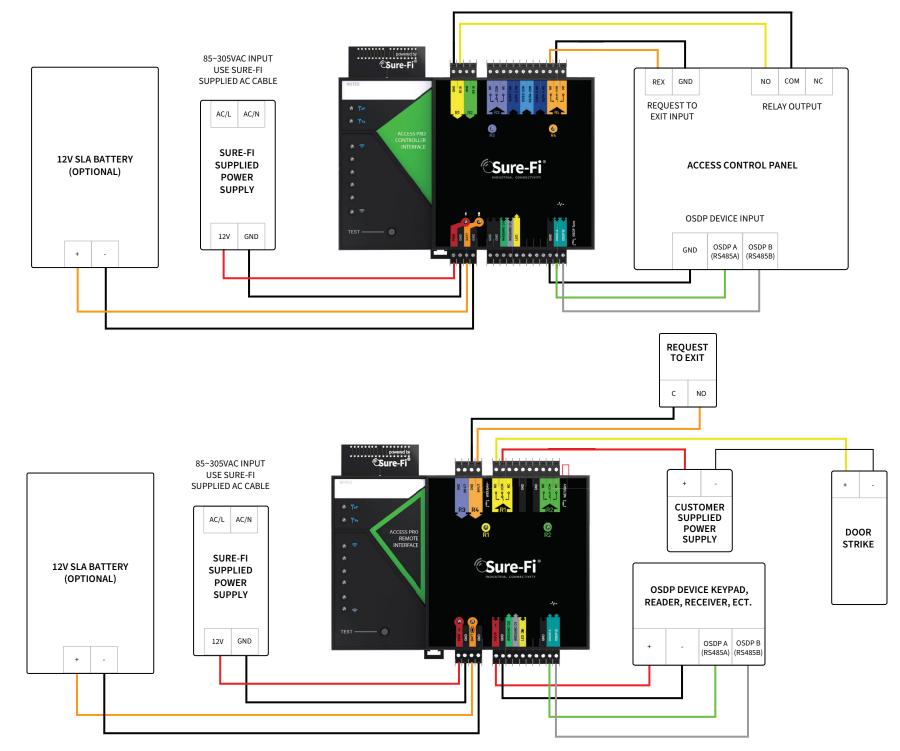

# TYPICAL WIRING FOR ACCESS PRO USING OSDP DEVICE, SURE-FI SUPPLIED VBUS POWERED DOOR STRIKE AND REQUEST TO EXIT.