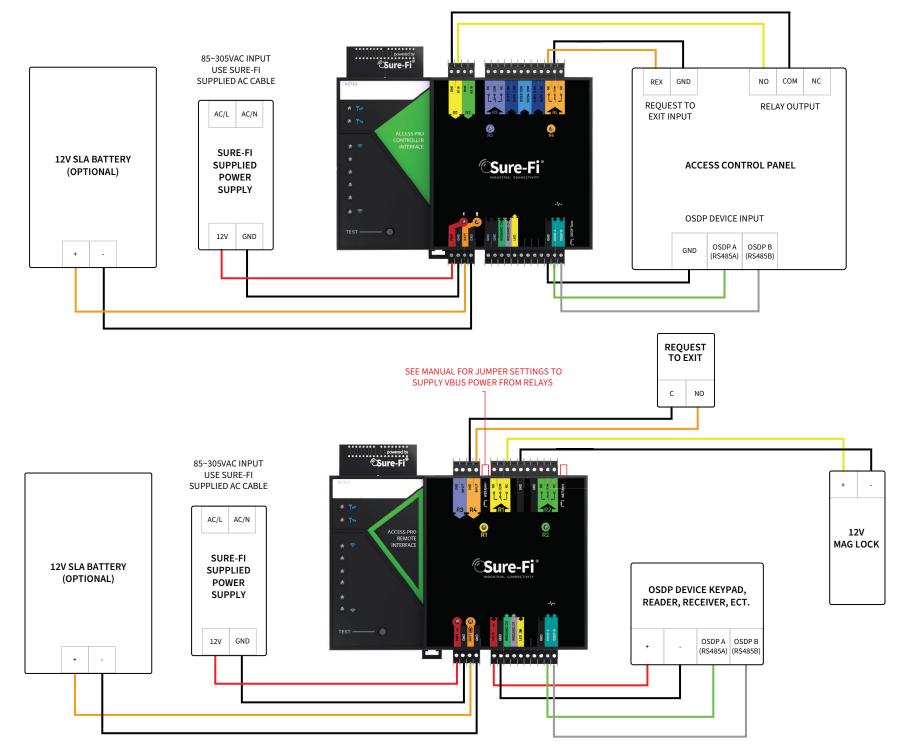

# TYPICAL WIRING FOR ACCESS PRO USING OSDP DEVICE, SURE-FI SUPPLIED VBUS POWERED MAG LOCK AND REQUEST OT EXIT.