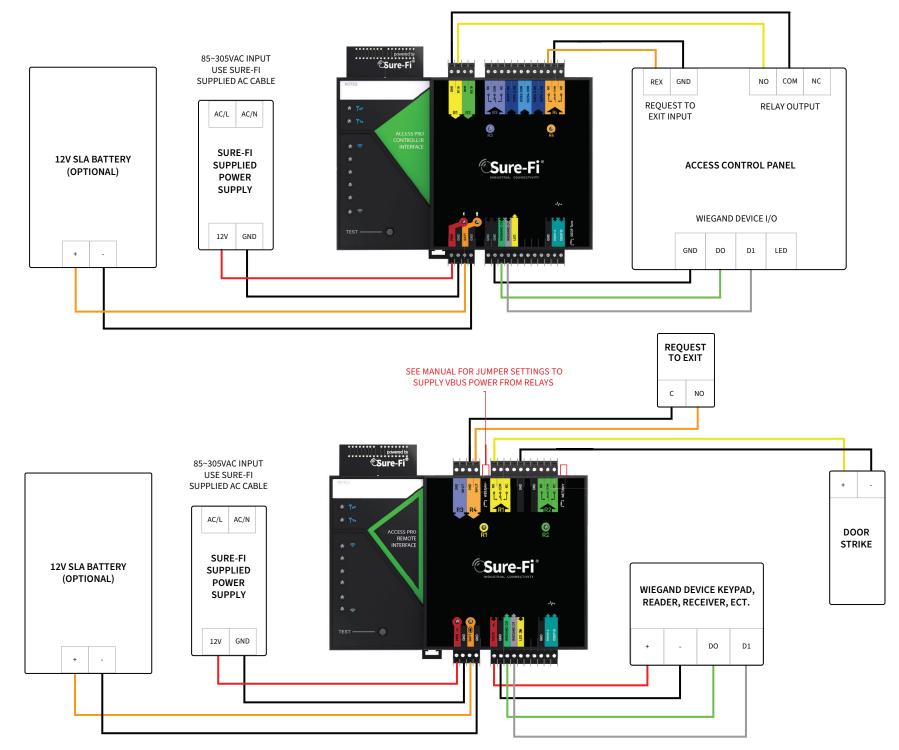

# TYPICAL WIRING FOR ACCESS PRO USING WIEGAND DEVICE, SURE-FI SUPPLIED VBUS POWERED DOOR STRIKE, AND REQUEST TO EXIT.