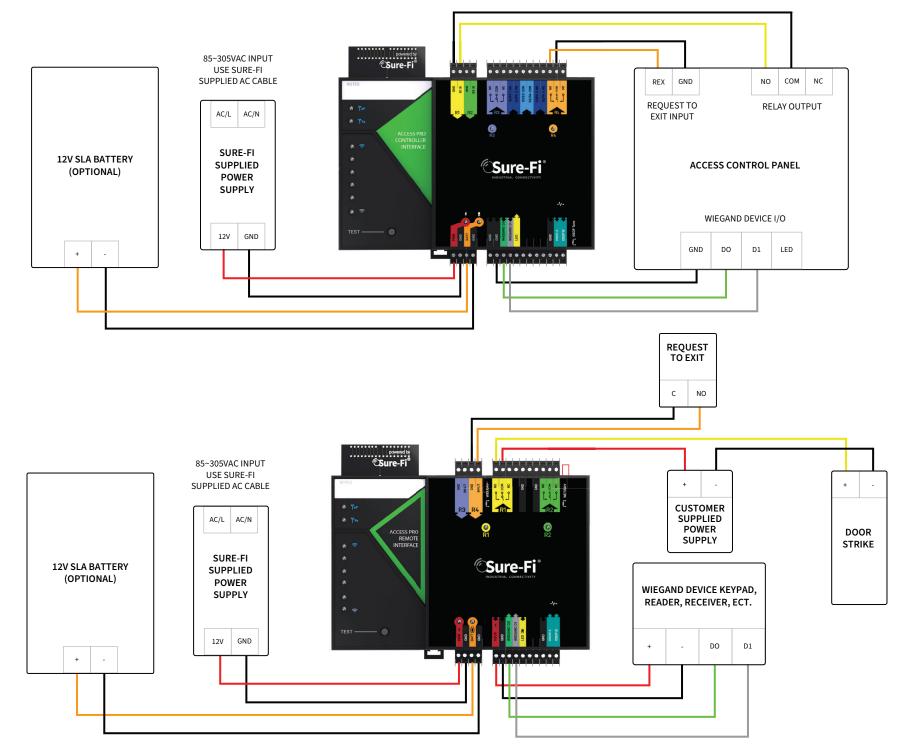

# TYPICAL WIRING FOR ACCESS PRO USING WIEGAND DEVICE, EXTERNAL POWERED DOOR STRIKE AND REQUEST TO EXIT.