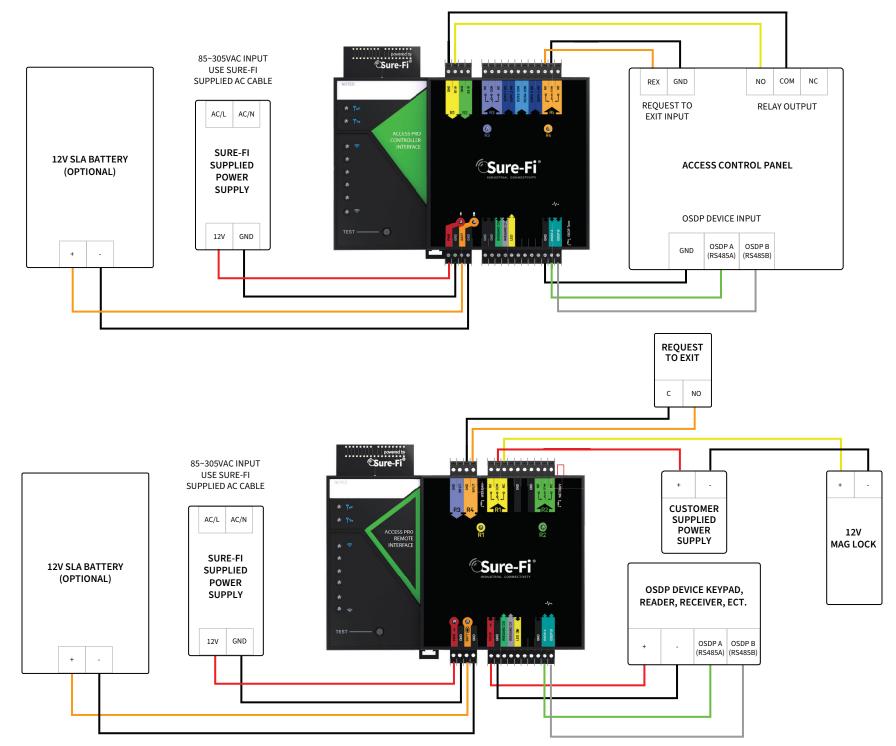

# TYPICAL WIRING FOR ACCESS PRO USING OSDP DEVICE, SURE-FI SUPPLIED VBUS POWERED MAG LOCK AND REQUEST OT EXIT.