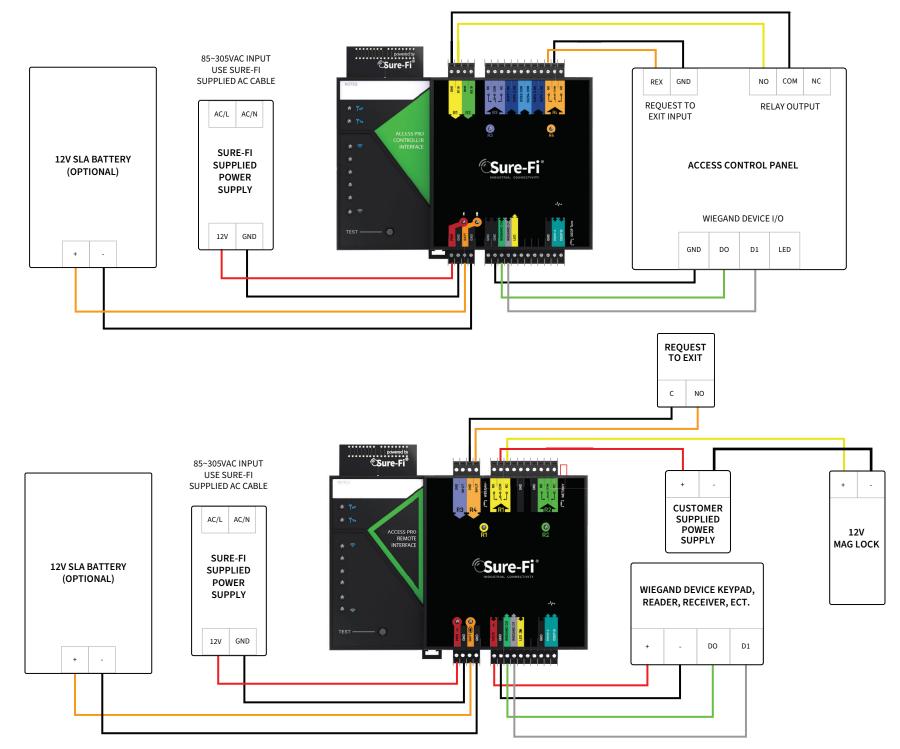

#### TYPICAL WIRING FOR ACCESS PRO USING WIEGAND DEVICE, SURE-FI SUPPLIED VBUS POWERED MAG LOCK AND REQUEST TO EXIT.