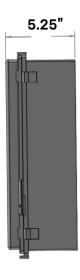

#### **Enclosure**

- 15.5"x 11"x 5.25"
- UL-50 / cUL Listed enclosure
- NEMA Type 3, 3R, 3S, 4, 4X, 6/6P, 12 & Marine Use IP68 enclosure

Flush Mount Compact Door

### Side View