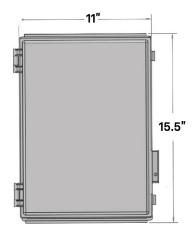

#### **Enclosure**

- 15.5"x 11"x 5.25"
- UL-50 / cUL Listed enclosure
- NEMA Type 3, 3R, 3S, 4, 4X, 6/6P, 12 & Marine Use IP68 enclosure

Flush Mount Compact Door

### **Top View**