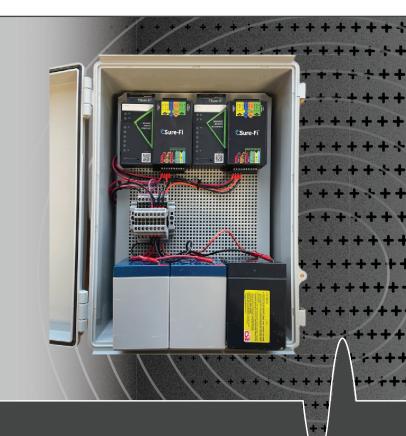

## Commercial Door Kit - Two Door

The Sure-Fi Commercial Door Kit – Two Door offers an enhanced solution for power and door control in commercial environments, featuring not just one, but two Sure-Fi Wiegand Bridges. This comprehensive kit takes the capabilities of the Sure-Fi Commercial Door Kit – One Door to the next level, providing even greater connectivity and flexibility for managing multiple doors or access points.

# **Benefits**

effortlessly expand your access control capabilities to multiple entry points. The inclusion of two Sure-Fi Wiegand Bridges within the kit allows for seamless integration with two separate doors, enabling centralized control and monitoring of both access points.

# **Features**

- Complete power and door control solution
- Includes two Sure-Fi DS004 Wiegand Bridge systems
- Connect to any local power, 85 305VAC range
- 12VDC 5.0A / 24VDC 2.5A power supply
- 12VDC / 24VDC battery chargers/UPS (batteries not included)
- Wiring block for quick connection to 12VDC and 24VDC devices

#### Power

- 12Vdc 5.0A / 24VDC 2.5A power supply
- Input Voltage 85~305Vac
- Max Power 60 Watts
- 12VDC / 24VDC battery chargers / UPS (batteries not included)
- Wiring block for quick connection to 12VDC and 24VDC devices