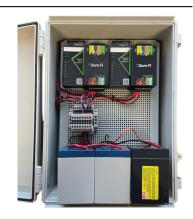

## Commercial Door Kit - Two Door

The Sure-Fi Commercial Door Kit – Two Door offers an enhanced solution for power and door control in commercial environments, featuring not just one, but two Sure-Fi Wiegand Bridges. This comprehensive kit takes the capabilities of the Sure-Fi Commercial Door Kit – One Door to the next level, providing even greater connectivity and flexibility for managing multiple doors or access points.

# **Features**

- Complete power and door control solution
- Includes two Sure-Fi DS004 Wiegand Bridge systems
- Connect to any local power, 85 305VAC range
- 12VDC 5.0A / 24VDC 2.5A power supply
- 12VDC / 24VDC battery chargers/UPS (batteries not included)
- Wiring block for quick connection to 12VDC and 24VDC devices