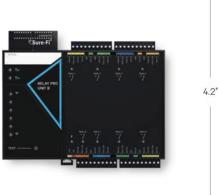

### **Dimensions**

#### **Relay Controller Interface Front**

5.3"

©Sure-Fi

Lifetime Warranty

4.2"