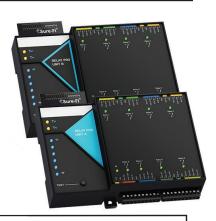

#### Relays (8 total each unit)

- 2 FORM C Mechanical Relays 5A 220VDC/250VAC
- 5 FORM C Solid State Relays 2A 30VDC/30VAC
- 1 FORM A Solid State Relay 0.75A 30VDC/30VAC

### **Mounting Options**

DIN 35 (35mm x 7.5mm) or directly mount with two screws

**Relay Remote Interface Front** 

#### **Relay Controller Interface Front**

5.3"

©Sure-Fi

Lifetime Warranty

4.2"