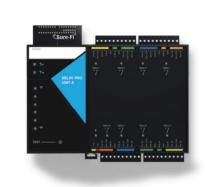

#### Relays (8 total each unit)

- 2 FORM C Mechanical Relays 5A 220VDC/250VAC
- 5 FORM C Solid State Relays 2A 30VDC/30VAC
- 1 FORM A Solid State Relay 0.75A 30VDC/30VAC

### **Mounting Options**

DIN 35 (35mm x 7.5mm) or directly mount with two screws

**Relay Remote Interface Front** 