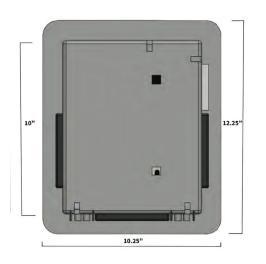

## Enclosure (Main Box)

- 10" x 8' x 3"
- UL-50 / cUL Listed enclosure
- NEMA Type 3, 3R, 35, 4, 4X, 6/6P, 12 & Marine Use IP68 enclosure
- Enclosure (to lid) 12.25" x 10.25" x 3.25"