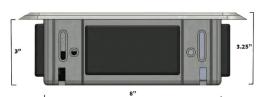

## Enclosure (Main Box)

- 10" x 8' x 3"
- UL-50 / cUL Listed enclosure
- NEMA Type 3, 3R, 35, 4, 4X, 6/6P, 12 & Marine Use IP68 enclosure
- Enclosure (to lid) 12.25" x 10.25" x 3.25"