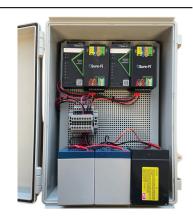

# Commercial Door Kit - Two Door -

SFK-CDOOR-2000

Up to 1 mile range through obstructions and 50+ miles line-of-sight with patented Bunker Busting Technology. Using 900 MHz, works inside metal enclosures Proprietary PCB Antenna design as well as FCC (USA) and IC (Canada) certified.

#### **Enclosure**

- 15.5"x 11"x 5.25"
- UL-50 / cUL Listed enclosure
- NEMA Type 3, 3R, 3S, 4, 4X, 6/6P, 12 & Marine Use IP68 enclosure

Flush Mount Compact Door

#### Power

- 12Vdc 5.0A / 24VDC 2.5A power supply
- Input Voltage 85~305Vac
- Max Power 60 Watts
- 12VDC / 24VDC battery chargers / UPS (batteries not included)
- Wiring block for quick connection to 12VDC and 24VDC devices