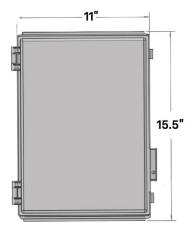

#### **Enclosure**

- 15.5"x 11"x 5.25"
- UL-50 / cUL Listed enclosure
- NEMA Type 3, 3R, 3S, 4, 4X, 6/6P, 12 & Marine Use IP68 enclosure

Flush Mount Compact Door

### **Top View**