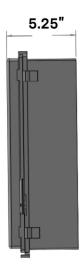

#### **Enclosure**

- 15.5"x 11"x 5.25"
- UL-50 / cUL Listed enclosure
- NEMA Type 3, 3R, 3S, 4, 4X, 6/6P, 12 & Marine Use IP68 enclosure

Flush Mount Compact Door

#### Side View